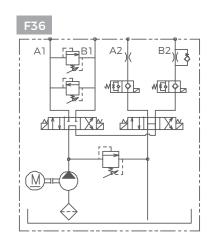

## Introduction

The hydraulic power pack is composed of high-pressure DC motor, multi-purpose integrated block, hydraulic valve, oil tank and other parts. Providing lifting and angle adjustment functions for snow sweepers. It can control one double-acting cylinder and two single-acting cylinders at the same time.