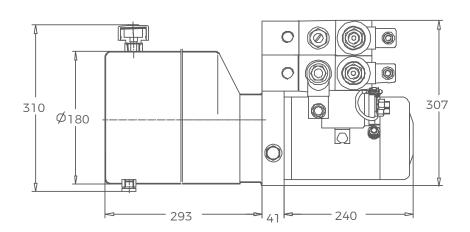

## **Snow Sweeper Power Pack 1**

## Introduction

The hydraulic power pack is composed of high-pressure DC motor, multi-purpose integrated block, hydraulic valve, oil tank and other parts. Providing lifting and angle adjustment functions for snow sweepers. It can control one double-acting cylinder and two single-acting cylinders at the same time.



## **Technical Data**

| Model    | DC-F36-1.6/F-1.6-12/**-5H-C |
|----------|-----------------------------|
| Voltage  | DC12V                       |
| Power    | 1.6kW                       |
| Speed    | 2600rpm                     |
| Disp.    | 1.6cc/r                     |
| Pressure | 20MPa                       |
| Volume   | 5L                          |
| Size     | G1/4                        |



## **Drawing**