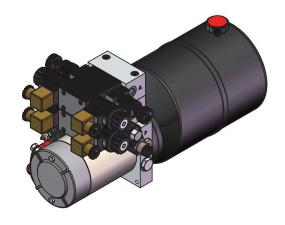

## **Snow Sweeper Power Pack 1**

## Introduction

The hydraulic power pack is composed of high-pressure DC motor, multi-purpose integrated block, hydraulic valve, oil tank and other parts. Providing lifting and angle adjustment functions for snow sweepers. It can control one double-acting cylinder and two single-acting cylinders at the same time.



## **Technical Data**

| Model    | DC-F36-1.6/F-1.6-12/**-5H-C |
|----------|-----------------------------|
| Voltage  | DC12V                       |
| Power    | 1.6kW                       |
| Speed    | 2600rpm                     |
| Disp.    | 1.6cc/r                     |
| Pressure | 20MPa                       |
| Volume   | 5L                          |
| Size     | G1/4                        |



## **Drawing**