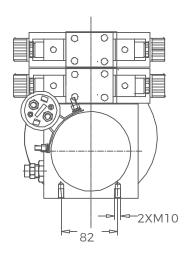

## **Snow Sweeper Power Pack 1**

## Introduction

The hydraulic power pack is composed of high-pressure DC motor, multi-purpose integrated block, hydraulic valve, oil tank and other parts. Providing lifting and angle adjustment functions for snow sweepers. It can control one double-acting cylinder and two single-acting cylinders at the same time.



## **Technical Data**

| Model    | DC-F36-1.6/F-1.6-12/**-5H-C |
|----------|-----------------------------|
| Voltage  | DC12V                       |
| Power    | 1.6kW                       |
| Speed    | 2600rpm                     |
| Disp.    | 1.6cc/r                     |
| Pressure | 20MPa                       |
| Volume   | 5L                          |
| Size     | G1/4                        |



## **Drawing**