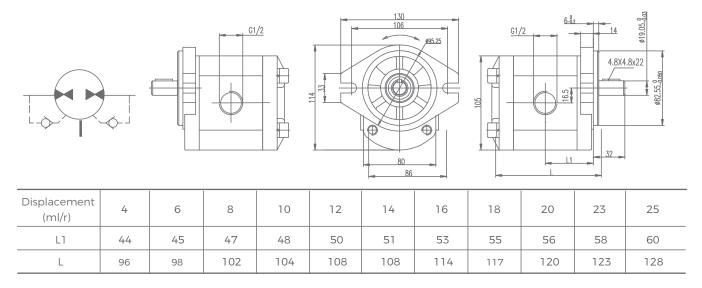

## 2MF\*\*L04F63D9-B-I

This motor is internal drain port structure. Two check valves guarantee its bi-directional fuction and have the oil of internal leakage return to inlet port. The function symbols are as follows: