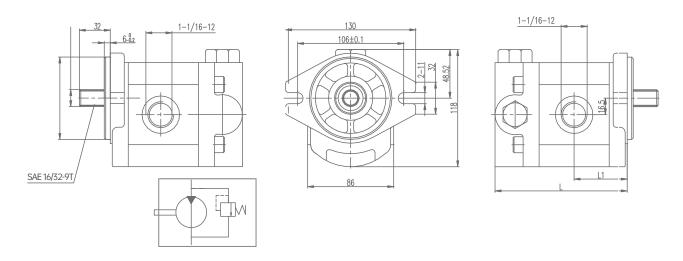

## 2MF\*\*F\*\*\$13D9-R-V

The motor is with the relief valve of which the highest working pressure is same as that of the motor inlet port. The function symbols are as follows:

| Displacement (ml/r) | 4   | 6   | 8   | 10  | 12  | 14  | 16  | 18  | 20  | 23  | 25  |
|---------------------|-----|-----|-----|-----|-----|-----|-----|-----|-----|-----|-----|
| L1                  | 39  | 40  | 41  | 43  | 44  | 46  | 48  | 49  | 51  | 54  | 57  |
| L                   | 111 | 112 | 115 | 118 | 120 | 125 | 128 | 132 | 137 | 139 | 141 |